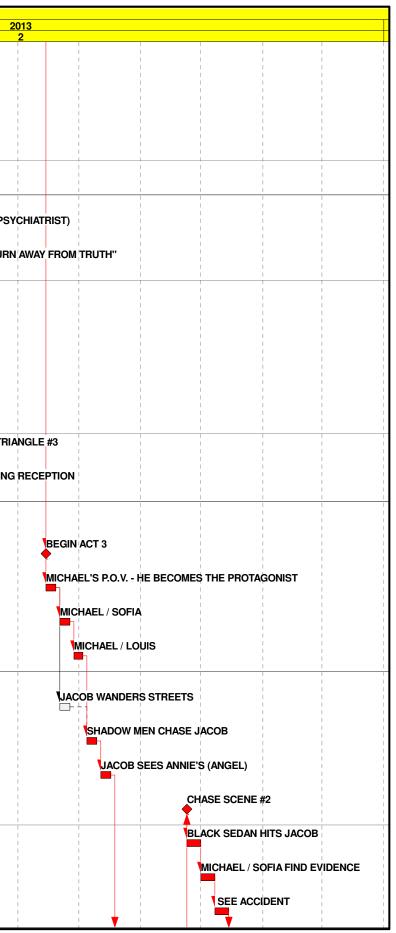

| Activity<br>ID      | Activity<br>Description                 |         |      |         | 2                          |                                                                                                                                                                                                                                                                                                                                                                                                                                                                                                                                                                                                                                                               |         |          |
|---------------------|-----------------------------------------|---------|------|---------|----------------------------|---------------------------------------------------------------------------------------------------------------------------------------------------------------------------------------------------------------------------------------------------------------------------------------------------------------------------------------------------------------------------------------------------------------------------------------------------------------------------------------------------------------------------------------------------------------------------------------------------------------------------------------------------------------|---------|----------|
| PROLOGU             |                                         | PROLO   |      |         |                            |                                                                                                                                                                                                                                                                                                                                                                                                                                                                                                                                                                                                                                                               |         |          |
|                     | .AD, IRAQ (HEIGHT OF SURGE)             |         |      |         | (HEIGHT OF SURGE)          |                                                                                                                                                                                                                                                                                                                                                                                                                                                                                                                                                                                                                                                               |         |          |
|                     | 2006: BALAD, IRAQ - MILITARY HOSPITAL   | 2000. D |      |         | ND, IRAQ - MILITARY HOSPIT | I     I     I     I     I     I     I     I     I     I     I     I     I     I     I     I     I     I     I     I     I     I     I     I     I     I     I     I     I     I     I     I     I     I     I     I     I     I     I     I     I     I     I     I     I     I     I     I     I     I     I     I     I     I     I     I     I     I     I     I     I     I     I     I     I     I     I     I     I     I     I     I     I     I     I     I     I     I     I     I     I     I     I     I     I     I     I     I     I     I     I     I     I     I     I     I     I     I     I     I     I     I     I     I     I     I     I | 1       | l<br>I   |
| 10                  | 2006: BALAD, IRAQ - MILITARY HOSPITAL   |         |      |         |                            |                                                                                                                                                                                                                                                                                                                                                                                                                                                                                                                                                                                                                                                               |         |          |
| 100                 |                                         |         | HEIG |         | SURGE                      |                                                                                                                                                                                                                                                                                                                                                                                                                                                                                                                                                                                                                                                               | 1       |          |
| 120                 | HEIGHT OF SURGE                         |         |      |         |                            |                                                                                                                                                                                                                                                                                                                                                                                                                                                                                                                                                                                                                                                               | 1       |          |
| 400                 |                                         |         | DOC  | TORS    | KILLING TIME               |                                                                                                                                                                                                                                                                                                                                                                                                                                                                                                                                                                                                                                                               | I       |          |
| 130                 | DOCTORS KILLING TIME                    |         |      |         |                            | I     I     I     I     I     I     I     I     I     I     I     I     I     I     I     I     I     I     I     I     I     I     I     I     I     I     I     I     I     I     I     I     I     I     I     I     I     I     I     I     I     I     I     I     I     I     I     I     I     I     I     I     I     I     I     I     I     I     I     I     I     I     I     I     I     I     I     I     I     I     I     I     I     I     I     I     I     I     I     I     I     I     I     I     I     I     I     I     I     I     I     I     I     I     I     I     I     I     I     I     I     I     I     I     I     I     I | 1       |          |
| 010                 | SIREN / INCOMING CASUALTIES             |         |      | SIRE    | N / INCOMING CASUALTIES    |                                                                                                                                                                                                                                                                                                                                                                                                                                                                                                                                                                                                                                                               |         |          |
| 310                 | SIREN / INCOMING CASUALITES             |         |      |         |                            |                                                                                                                                                                                                                                                                                                                                                                                                                                                                                                                                                                                                                                                               | 1       |          |
| 200                 |                                         |         |      |         | KING CARE OF "BUSINESS     |                                                                                                                                                                                                                                                                                                                                                                                                                                                                                                                                                                                                                                                               |         |          |
| 320                 | TAKING CARE OF "BUSINESS"               |         |      |         |                            | I     I     I     I     I     I     I     I     I     I     I     I     I     I     I     I     I     I     I     I     I     I     I     I     I     I     I     I     I     I     I     I     I     I     I     I     I     I     I     I     I     I     I     I     I     I     I     I     I     I     I     I     I     I     I     I     I     I     I     I     I     I     I     I     I     I     I     I     I     I     I     I     I     I     I     I     I     I     I     I     I     I     I     I     I     I     I     I     I     I     I     I     I     I     I     I     I     I     I     I     I     I     I     I     I     I     I | I       |          |
|                     |                                         |         |      |         | HUMPTY DUMPTIES            |                                                                                                                                                                                                                                                                                                                                                                                                                                                                                                                                                                                                                                                               |         |          |
| 410                 | HUMPTY DUMPTIES                         |         |      |         |                            |                                                                                                                                                                                                                                                                                                                                                                                                                                                                                                                                                                                                                                                               |         |          |
| 400                 |                                         |         |      |         | TO GOD'S WAITING ROOM      |                                                                                                                                                                                                                                                                                                                                                                                                                                                                                                                                                                                                                                                               |         |          |
| 420                 | TO GOD'S WAITING ROOM                   |         |      |         |                            |                                                                                                                                                                                                                                                                                                                                                                                                                                                                                                                                                                                                                                                               |         |          |
| 400                 |                                         |         |      | , I,    | BALAD SPECIAL              | I     I     I     I     I     I     I     I     I     I     I     I     I     I     I     I     I     I     I     I     I     I     I     I     I     I     I     I     I     I     I     I     I     I     I     I     I     I     I     I     I     I     I     I     I     I     I     I     I     I     I     I     I     I     I     I     I     I     I     I     I     I     I     I     I     I     I     I     I     I     I     I     I     I     I     I     I     I     I     I     I     I     I     I     I     I     I     I     I     I     I     I     I     I     I     I     I     I     I     I     I     I     I     I     I     I     I | I       | 1        |
| 422                 | BALAD SPECIAL                           |         |      |         |                            |                                                                                                                                                                                                                                                                                                                                                                                                                                                                                                                                                                                                                                                               |         |          |
| 40.5                | TRIACE                                  |         |      |         | TRIAGE                     |                                                                                                                                                                                                                                                                                                                                                                                                                                                                                                                                                                                                                                                               | 1       |          |
| 424                 | TRIAGE                                  |         |      |         |                            |                                                                                                                                                                                                                                                                                                                                                                                                                                                                                                                                                                                                                                                               |         |          |
|                     |                                         |         |      |         | TREATS HIS BROTHER         |                                                                                                                                                                                                                                                                                                                                                                                                                                                                                                                                                                                                                                                               |         |          |
| 430                 | TREATS HIS BROTHER MICHAEL              |         |      |         |                            |                                                                                                                                                                                                                                                                                                                                                                                                                                                                                                                                                                                                                                                               | l       |          |
|                     |                                         |         |      |         |                            |                                                                                                                                                                                                                                                                                                                                                                                                                                                                                                                                                                                                                                                               |         |          |
| 440                 | MICHAEL "DIES"                          |         |      |         | MICHAEL "DIES"             |                                                                                                                                                                                                                                                                                                                                                                                                                                                                                                                                                                                                                                                               |         |          |
|                     |                                         |         |      |         |                            |                                                                                                                                                                                                                                                                                                                                                                                                                                                                                                                                                                                                                                                               | 1       |          |
| 450                 | JACOB'S RAGE                            |         |      |         | JACOB'S RAGE               |                                                                                                                                                                                                                                                                                                                                                                                                                                                                                                                                                                                                                                                               | 1       |          |
|                     |                                         |         |      |         |                            |                                                                                                                                                                                                                                                                                                                                                                                                                                                                                                                                                                                                                                                               |         | I        |
| 510                 | BACK TO WORK                            |         |      |         |                            | I     I     I     I     I     I     I     I     I     I     I     I     I     I     I     I     I     I     I     I     I     I     I     I     I     I     I     I     I     I     I     I     I     I     I     I     I     I     I     I     I     I     I     I     I     I     I     I     I     I     I     I     I     I     I     I     I     I     I     I     I     I     I     I     I     I     I     I     I     I     I     I     I     I     I     I     I     I     I     I     I     I     I     I     I     I     I     I     I     I     I     I     I     I     I     I     I     I     I     I     I     I     I     I     I     I     I | 1       |          |
|                     | IA / JACOB / HOUSE                      |         |      |         | B / HOUSE                  |                                                                                                                                                                                                                                                                                                                                                                                                                                                                                                                                                                                                                                                               |         |          |
|                     |                                         | NTC. 5  |      | OFIA (\ |                            |                                                                                                                                                                                                                                                                                                                                                                                                                                                                                                                                                                                                                                                               |         |          |
| 210                 | SOFIA (WIFE)                            |         | Ý    |         | ·····                      |                                                                                                                                                                                                                                                                                                                                                                                                                                                                                                                                                                                                                                                               |         |          |
| 000                 |                                         |         | S    |         | CONVERSATION               |                                                                                                                                                                                                                                                                                                                                                                                                                                                                                                                                                                                                                                                               |         |          |
| 220                 | SKYPE CONVERSATION                      |         |      |         |                            |                                                                                                                                                                                                                                                                                                                                                                                                                                                                                                                                                                                                                                                               | I<br>I  |          |
|                     |                                         |         |      |         | S PURCHASE OF HOUSE        |                                                                                                                                                                                                                                                                                                                                                                                                                                                                                                                                                                                                                                                               | 1       |          |
| 230                 | DISCUSS PURCHASE OF HOUSE               |         | Ĭ    |         |                            |                                                                                                                                                                                                                                                                                                                                                                                                                                                                                                                                                                                                                                                               | l       |          |
|                     | SOFIA HOUSE                             | JACOB   |      |         |                            |                                                                                                                                                                                                                                                                                                                                                                                                                                                                                                                                                                                                                                                               |         |          |
| 610                 | PRESENT DAY: NEW YORK CITY              | JACOB   |      |         |                            | NEW YORK CITY                                                                                                                                                                                                                                                                                                                                                                                                                                                                                                                                                                                                                                                 |         |          |
| 010                 | THESENT DAT. NEW TORK CITT              |         |      |         |                            |                                                                                                                                                                                                                                                                                                                                                                                                                                                                                                                                                                                                                                                               |         |          |
| 620                 | JACOB/SOFIA: LIVING IN THEIR DREAM HOME |         |      |         | JACOB/SOFIA                | IVING IN THEIR DREAM HOME                                                                                                                                                                                                                                                                                                                                                                                                                                                                                                                                                                                                                                     | l<br>I  |          |
| 020                 |                                         |         |      |         |                            |                                                                                                                                                                                                                                                                                                                                                                                                                                                                                                                                                                                                                                                               |         |          |
|                     |                                         |         |      |         |                            |                                                                                                                                                                                                                                                                                                                                                                                                                                                                                                                                                                                                                                                               | 1       |          |
|                     |                                         |         |      |         |                            |                                                                                                                                                                                                                                                                                                                                                                                                                                                                                                                                                                                                                                                               |         |          |
|                     |                                         |         |      |         |                            |                                                                                                                                                                                                                                                                                                                                                                                                                                                                                                                                                                                                                                                               |         |          |
| art Date            | 01JUN12                                 |         |      |         |                            | ACA Sheet 1 of 6 PERT/CPM MANAGEMENT PLANNING                                                                                                                                                                                                                                                                                                                                                                                                                                                                                                                                                                                                                 |         |          |
| nish Date           | 26DEC13                                 |         |      |         | Early Bar<br>Progress Bar  | SCRIPT OUTLINE Date Revision                                                                                                                                                                                                                                                                                                                                                                                                                                                                                                                                                                                                                                  | Checked | Approved |
| ata Date<br>un Date | 01JUN12                                 |         |      |         | Critical Activity          | AND ANALYSIS OF THROUGH STORY                                                                                                                                                                                                                                                                                                                                                                                                                                                                                                                                                                                                                                 |         |          |
|                     |                                         |         |      |         | ,                          | JACOB'S LADDER REDUX                                                                                                                                                                                                                                                                                                                                                                                                                                                                                                                                                                                                                                          |         |          |
|                     |                                         |         |      |         |                            |                                                                                                                                                                                                                                                                                                                                                                                                                                                                                                                                                                                                                                                               |         |          |
|                     |                                         |         |      |         |                            | PREPARED FOR JEFF BUHLER, SCRIPT WRITER                                                                                                                                                                                                                                                                                                                                                                                                                                                                                                                                                                                                                       |         |          |
|                     |                                         |         |      |         |                            | 2012                                                                                                                                                                                                                                                                                                                                                                                                                                                                                                                                                                                                                                                          |         |          |
|                     |                                         |         |      |         |                            |                                                                                                                                                                                                                                                                                                                                                                                                                                                                                                                                                                                                                                                               |         |          |
|                     |                                         |         |      |         |                            |                                                                                                                                                                                                                                                                                                                                                                                                                                                                                                                                                                                                                                                               |         |          |
|                     | © Primavera Systems, Inc.               |         |      |         |                            |                                                                                                                                                                                                                                                                                                                                                                                                                                                                                                                                                                                                                                                               |         |          |