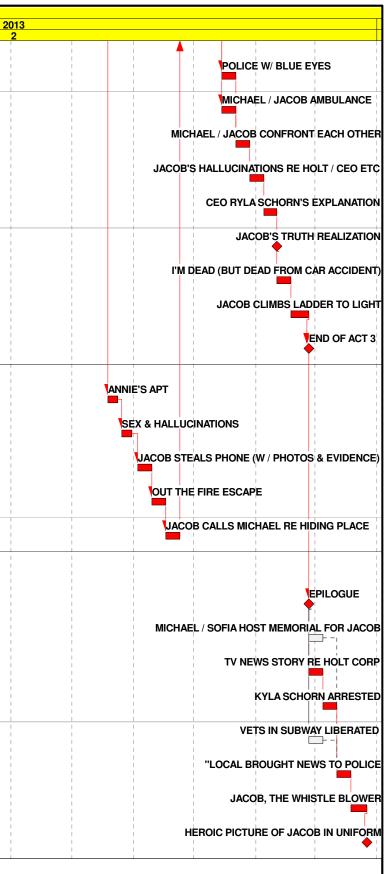

| Activity<br>ID      | Activity<br>Description                 |         |      |         | 2                          |                                                                                                                                                                                                                                                                                                                                                                                                                                                                                                                                                                                                                                                               |         |          |
|---------------------|-----------------------------------------|---------|------|---------|----------------------------|---------------------------------------------------------------------------------------------------------------------------------------------------------------------------------------------------------------------------------------------------------------------------------------------------------------------------------------------------------------------------------------------------------------------------------------------------------------------------------------------------------------------------------------------------------------------------------------------------------------------------------------------------------------|---------|----------|
| PROLOGU             |                                         | PROLO   |      |         |                            |                                                                                                                                                                                                                                                                                                                                                                                                                                                                                                                                                                                                                                                               |         |          |
|                     | .AD, IRAQ (HEIGHT OF SURGE)             |         |      |         | (HEIGHT OF SURGE)          |                                                                                                                                                                                                                                                                                                                                                                                                                                                                                                                                                                                                                                                               |         |          |
|                     | 2006: BALAD, IRAQ - MILITARY HOSPITAL   | 2000. D |      |         | ND, IRAQ - MILITARY HOSPIT | I     I     I     I     I     I     I     I     I     I     I     I     I     I     I     I     I     I     I     I     I     I     I     I     I     I     I     I     I     I     I     I     I     I     I     I     I     I     I     I     I     I     I     I     I     I     I     I     I     I     I     I     I     I     I     I     I     I     I     I     I     I     I     I     I     I     I     I     I     I     I     I     I     I     I     I     I     I     I     I     I     I     I     I     I     I     I     I     I     I     I     I     I     I     I     I     I     I     I     I     I     I     I     I     I     I     I | 1       | l<br>I   |
| 10                  | 2006: BALAD, IRAQ - MILITARY HOSPITAL   |         |      |         |                            |                                                                                                                                                                                                                                                                                                                                                                                                                                                                                                                                                                                                                                                               |         |          |
| 100                 |                                         |         | HEIG |         | SURGE                      |                                                                                                                                                                                                                                                                                                                                                                                                                                                                                                                                                                                                                                                               | 1       |          |
| 120                 | HEIGHT OF SURGE                         |         |      |         |                            |                                                                                                                                                                                                                                                                                                                                                                                                                                                                                                                                                                                                                                                               | 1       |          |
| 400                 |                                         |         | DOC  | TORS    | KILLING TIME               |                                                                                                                                                                                                                                                                                                                                                                                                                                                                                                                                                                                                                                                               | I       |          |
| 130                 | DOCTORS KILLING TIME                    |         |      |         |                            | I     I     I     I     I     I     I     I     I     I     I     I     I     I     I     I     I     I     I     I     I     I     I     I     I     I     I     I     I     I     I     I     I     I     I     I     I     I     I     I     I     I     I     I     I     I     I     I     I     I     I     I     I     I     I     I     I     I     I     I     I     I     I     I     I     I     I     I     I     I     I     I     I     I     I     I     I     I     I     I     I     I     I     I     I     I     I     I     I     I     I     I     I     I     I     I     I     I     I     I     I     I     I     I     I     I     I | 1       |          |
| 010                 | SIREN / INCOMING CASUALTIES             |         |      | SIRE    | N / INCOMING CASUALTIES    |                                                                                                                                                                                                                                                                                                                                                                                                                                                                                                                                                                                                                                                               |         |          |
| 310                 | SIREN / INCOMING CASUALITES             |         |      |         |                            |                                                                                                                                                                                                                                                                                                                                                                                                                                                                                                                                                                                                                                                               | 1       |          |
| 200                 |                                         |         |      |         | KING CARE OF "BUSINESS     |                                                                                                                                                                                                                                                                                                                                                                                                                                                                                                                                                                                                                                                               |         |          |
| 320                 | TAKING CARE OF "BUSINESS"               |         |      |         |                            | I     I     I     I     I     I     I     I     I     I     I     I     I     I     I     I     I     I     I     I     I     I     I     I     I     I     I     I     I     I     I     I     I     I     I     I     I     I     I     I     I     I     I     I     I     I     I     I     I     I     I     I     I     I     I     I     I     I     I     I     I     I     I     I     I     I     I     I     I     I     I     I     I     I     I     I     I     I     I     I     I     I     I     I     I     I     I     I     I     I     I     I     I     I     I     I     I     I     I     I     I     I     I     I     I     I     I | I       |          |
|                     |                                         |         |      |         | HUMPTY DUMPTIES            |                                                                                                                                                                                                                                                                                                                                                                                                                                                                                                                                                                                                                                                               |         |          |
| 410                 | HUMPTY DUMPTIES                         |         |      |         |                            |                                                                                                                                                                                                                                                                                                                                                                                                                                                                                                                                                                                                                                                               |         |          |
| 400                 |                                         |         |      |         | TO GOD'S WAITING ROOM      |                                                                                                                                                                                                                                                                                                                                                                                                                                                                                                                                                                                                                                                               |         |          |
| 420                 | TO GOD'S WAITING ROOM                   |         |      |         |                            |                                                                                                                                                                                                                                                                                                                                                                                                                                                                                                                                                                                                                                                               |         |          |
| 400                 |                                         |         |      | , I,    | BALAD SPECIAL              | I     I     I     I     I     I     I     I     I     I     I     I     I     I     I     I     I     I     I     I     I     I     I     I     I     I     I     I     I     I     I     I     I     I     I     I     I     I     I     I     I     I     I     I     I     I     I     I     I     I     I     I     I     I     I     I     I     I     I     I     I     I     I     I     I     I     I     I     I     I     I     I     I     I     I     I     I     I     I     I     I     I     I     I     I     I     I     I     I     I     I     I     I     I     I     I     I     I     I     I     I     I     I     I     I     I     I | I       | 1        |
| 422                 | BALAD SPECIAL                           |         |      |         |                            |                                                                                                                                                                                                                                                                                                                                                                                                                                                                                                                                                                                                                                                               |         |          |
| 40.5                | TRIACE                                  |         |      |         | TRIAGE                     |                                                                                                                                                                                                                                                                                                                                                                                                                                                                                                                                                                                                                                                               | 1       |          |
| 424                 | TRIAGE                                  |         |      |         |                            |                                                                                                                                                                                                                                                                                                                                                                                                                                                                                                                                                                                                                                                               |         |          |
|                     |                                         |         |      |         | TREATS HIS BROTHER         |                                                                                                                                                                                                                                                                                                                                                                                                                                                                                                                                                                                                                                                               |         |          |
| 430                 | TREATS HIS BROTHER MICHAEL              |         |      |         |                            |                                                                                                                                                                                                                                                                                                                                                                                                                                                                                                                                                                                                                                                               | l       |          |
|                     |                                         |         |      |         |                            |                                                                                                                                                                                                                                                                                                                                                                                                                                                                                                                                                                                                                                                               |         |          |
| 440                 | MICHAEL "DIES"                          |         |      |         | MICHAEL "DIES"             |                                                                                                                                                                                                                                                                                                                                                                                                                                                                                                                                                                                                                                                               |         |          |
|                     |                                         |         |      |         |                            |                                                                                                                                                                                                                                                                                                                                                                                                                                                                                                                                                                                                                                                               | 1       |          |
| 450                 | JACOB'S RAGE                            |         |      |         | JACOB'S RAGE               |                                                                                                                                                                                                                                                                                                                                                                                                                                                                                                                                                                                                                                                               | 1       |          |
|                     |                                         |         |      |         |                            |                                                                                                                                                                                                                                                                                                                                                                                                                                                                                                                                                                                                                                                               |         | I        |
| 510                 | BACK TO WORK                            |         |      |         |                            | I     I     I     I     I     I     I     I     I     I     I     I     I     I     I     I     I     I     I     I     I     I     I     I     I     I     I     I     I     I     I     I     I     I     I     I     I     I     I     I     I     I     I     I     I     I     I     I     I     I     I     I     I     I     I     I     I     I     I     I     I     I     I     I     I     I     I     I     I     I     I     I     I     I     I     I     I     I     I     I     I     I     I     I     I     I     I     I     I     I     I     I     I     I     I     I     I     I     I     I     I     I     I     I     I     I     I | 1       |          |
|                     | IA / JACOB / HOUSE                      |         |      |         | B / HOUSE                  |                                                                                                                                                                                                                                                                                                                                                                                                                                                                                                                                                                                                                                                               |         |          |
|                     |                                         | NTC. 5  |      | OFIA (\ |                            |                                                                                                                                                                                                                                                                                                                                                                                                                                                                                                                                                                                                                                                               |         |          |
| 210                 | SOFIA (WIFE)                            |         | Ý    |         | ·····                      |                                                                                                                                                                                                                                                                                                                                                                                                                                                                                                                                                                                                                                                               |         |          |
| 000                 |                                         |         | S    |         | CONVERSATION               |                                                                                                                                                                                                                                                                                                                                                                                                                                                                                                                                                                                                                                                               |         |          |
| 220                 | SKYPE CONVERSATION                      |         |      |         |                            |                                                                                                                                                                                                                                                                                                                                                                                                                                                                                                                                                                                                                                                               | I<br>I  |          |
|                     |                                         |         |      |         | S PURCHASE OF HOUSE        |                                                                                                                                                                                                                                                                                                                                                                                                                                                                                                                                                                                                                                                               | 1       |          |
| 230                 | DISCUSS PURCHASE OF HOUSE               |         | Ĭ    |         |                            |                                                                                                                                                                                                                                                                                                                                                                                                                                                                                                                                                                                                                                                               | l       |          |
|                     | SOFIA HOUSE                             | JACOB   |      |         |                            |                                                                                                                                                                                                                                                                                                                                                                                                                                                                                                                                                                                                                                                               |         |          |
| 610                 | PRESENT DAY: NEW YORK CITY              | JACOB   |      |         |                            | NEW YORK CITY                                                                                                                                                                                                                                                                                                                                                                                                                                                                                                                                                                                                                                                 |         |          |
| 010                 | THESENT DAT. NEW TORK CITT              |         |      |         |                            |                                                                                                                                                                                                                                                                                                                                                                                                                                                                                                                                                                                                                                                               |         |          |
| 620                 | JACOB/SOFIA: LIVING IN THEIR DREAM HOME |         |      |         | JACOB/SOFIA                | IVING IN THEIR DREAM HOME                                                                                                                                                                                                                                                                                                                                                                                                                                                                                                                                                                                                                                     | l<br>I  |          |
| 020                 |                                         |         |      |         |                            |                                                                                                                                                                                                                                                                                                                                                                                                                                                                                                                                                                                                                                                               |         |          |
|                     |                                         |         |      |         |                            |                                                                                                                                                                                                                                                                                                                                                                                                                                                                                                                                                                                                                                                               | 1       |          |
|                     |                                         |         |      |         |                            |                                                                                                                                                                                                                                                                                                                                                                                                                                                                                                                                                                                                                                                               |         |          |
|                     |                                         |         |      |         |                            |                                                                                                                                                                                                                                                                                                                                                                                                                                                                                                                                                                                                                                                               |         |          |
| art Date            | 01JUN12                                 |         |      |         |                            | ACA Sheet 1 of 6 PERT/CPM MANAGEMENT PLANNING                                                                                                                                                                                                                                                                                                                                                                                                                                                                                                                                                                                                                 |         |          |
| nish Date           | 26DEC13                                 |         |      |         | Early Bar<br>Progress Bar  | SCRIPT OUTLINE Date Revision                                                                                                                                                                                                                                                                                                                                                                                                                                                                                                                                                                                                                                  | Checked | Approved |
| ata Date<br>un Date | 01JUN12                                 |         |      |         | Critical Activity          | AND ANALYSIS OF THROUGH STORY                                                                                                                                                                                                                                                                                                                                                                                                                                                                                                                                                                                                                                 |         |          |
|                     |                                         |         |      |         | ,                          | JACOB'S LADDER REDUX                                                                                                                                                                                                                                                                                                                                                                                                                                                                                                                                                                                                                                          |         |          |
|                     |                                         |         |      |         |                            |                                                                                                                                                                                                                                                                                                                                                                                                                                                                                                                                                                                                                                                               |         |          |
|                     |                                         |         |      |         |                            | PREPARED FOR JEFF BUHLER, SCRIPT WRITER                                                                                                                                                                                                                                                                                                                                                                                                                                                                                                                                                                                                                       |         |          |
|                     |                                         |         |      |         |                            | 2012                                                                                                                                                                                                                                                                                                                                                                                                                                                                                                                                                                                                                                                          |         |          |
|                     |                                         |         |      |         |                            |                                                                                                                                                                                                                                                                                                                                                                                                                                                                                                                                                                                                                                                               |         |          |
|                     |                                         |         |      |         |                            |                                                                                                                                                                                                                                                                                                                                                                                                                                                                                                                                                                                                                                                               |         |          |
|                     | © Primavera Systems, Inc.               |         |      |         |                            |                                                                                                                                                                                                                                                                                                                                                                                                                                                                                                                                                                                                                                                               |         |          |